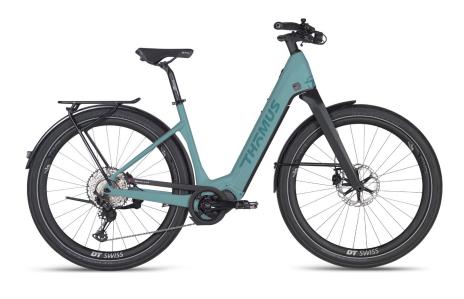

# LONGRIDER E2



## **JACK OF ALL TRADES**

There might be one right bike for each situation, but this one is something different. The Longrider E2, the one bike for almost everything. Flexible, comfortable, and stylist, this all-rounder signals a new era for e-bikes. Developed in Switzerland, for the world.

# **PRICES**

| SLX 1×12 | from | \$8,040 |
|----------|------|---------|
| XT 1×12  | from | \$8,981 |
| XTR 1×12 | from | \$9,846 |

#### FRAME COLOR



## **FACTS**

| Frame Performance Carbon    |  |
|-----------------------------|--|
| Motor Shimano EP6 (85 Nm)   |  |
| Battery 726 Wh              |  |
| Wheel Size 29 inch          |  |
| Suspension Fork optional    |  |
| Weight from 17 kg / 37.5 lb |  |