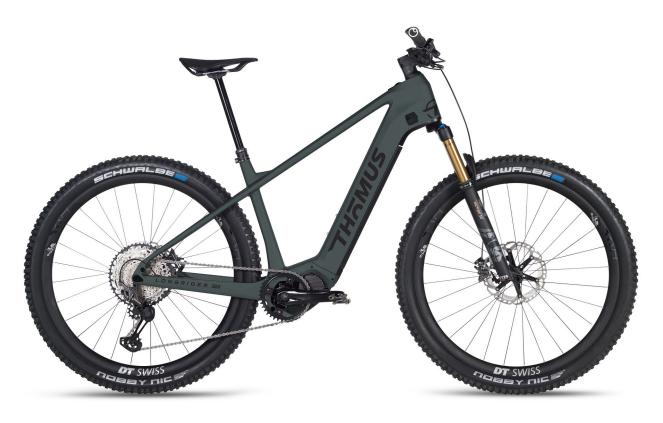

## **FACTS**

| Frame Performance Carbon    |  |
|-----------------------------|--|
| Motor Shimano EP6 (85 Nm)   |  |
| Battery 726 Wh              |  |
| Wheel Size 29 inch          |  |
| Suspension Fork optional    |  |
| Weight from 17 kg / 37.5 lb |  |