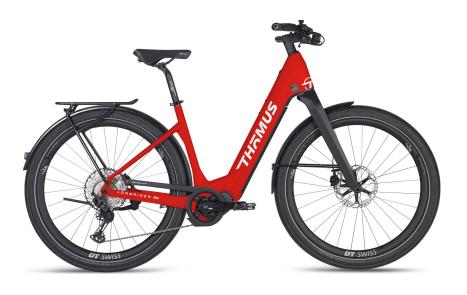

# LONGRIDER E2

## **JACK OF ALL TRADES**

There might be one right bike for each situation, but this one is something different. The Longrider E2, the one bike for almost everything. Flexible, comfortable, and stylist, this all-rounder signals a new era for e-bikes. Developed in Switzerland, for the world.

# **PRICES**

| SLX 1×12 | from | \$8,040 |
|----------|------|---------|
| XT 1×12  | from | \$8,981 |
| XTR 1×12 | from | \$9,846 |

## **FACTS**

| Frame Performance Carbon    |  |
|-----------------------------|--|
| Motor Shimano EP6 (85 Nm)   |  |
| Battery 726 Wh              |  |
| Wheel Size 29 inch          |  |
| Suspension Fork optional    |  |
| Weight from 17 kg / 37.5 lb |  |