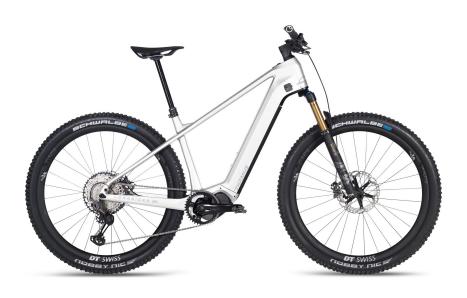

## **FACTS**

| Frame Performance Carbon    |  |
|-----------------------------|--|
| Motor Shimano EP6 (85 Nm)   |  |
| Battery 726 Wh              |  |
| Wheel Size 29 inch          |  |
| Suspension Fork optional    |  |
| Weight from 17 kg / 37.5 lb |  |